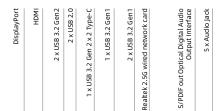

#### **Supporting Peripherals**

-Adapter Cable:Mini DisplayPort to HDMI Adapter x4 -Power Cord:Tail Cable

#### **Technical Specifications**

| Video Output:               |                                                     |         | 4xmini Display Port |                 |  |
|-----------------------------|-----------------------------------------------------|---------|---------------------|-----------------|--|
| Fixed Installation:         |                                                     |         | 4                   | U Rack Mount    |  |
| Unit Dimensions:            | W                                                   |         | н                   |                 |  |
|                             | 450mm                                               |         | 178mm               | 428mm           |  |
|                             | 16.93"                                              |         | 7"                  | 16.85"          |  |
| Unit + Rack Handles:        | W                                                   |         | н                   | D               |  |
|                             | 493mm                                               |         | 178mm               | 428mm           |  |
|                             | 19.41"                                              |         | 7"                  | 16.85"          |  |
| Server Weight:              |                                                     |         | 14kg                | 30.86lbs        |  |
|                             | (Actual weight may vary depending on configuration) |         |                     |                 |  |
| Environmental<br>Tolerance: | Temperature                                         | e Hu    | midity              | Altitude        |  |
|                             | 5-35°C                                              | 5%      | 6-95%               | 0-8850 feet     |  |
|                             | (40°-95°F)                                          | (non-co | ondensing)          | (0-2700 meters) |  |