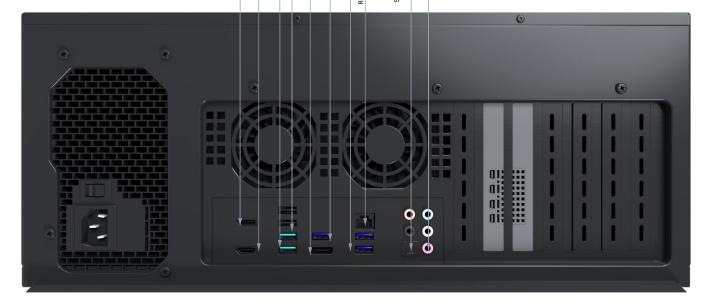

#### **Supporting Peripherals**

-Adapter Cable:Mini DisplayPort to HDMI Adapter x4 -Power Cord:Tail Cable

#### **Technical Specifications**

| Video Output:               |                                                     |         | 4xmini Display Port |                 |  |
|-----------------------------|-----------------------------------------------------|---------|---------------------|-----------------|--|
| Fixed Installation:         |                                                     |         | 4                   | U Rack Mount    |  |
| Unit Dimensions:            | W                                                   |         | н                   |                 |  |
|                             | 450mm                                               |         | 178mm               | 428mm           |  |
|                             | 16.93"                                              |         | 7"                  | 16.85"          |  |
| Unit + Rack Handles:        | W                                                   |         | н                   | D               |  |
|                             | 493mm                                               |         | 178mm               | 428mm           |  |
|                             | 19.41"                                              |         | 7"                  | 16.85"          |  |
| Server Weight:              |                                                     |         | 14kg                | 30.86lbs        |  |
|                             | (Actual weight may vary depending on configuration) |         |                     |                 |  |
| Environmental<br>Tolerance: | Temperature                                         | e Hu    | midity              | Altitude        |  |
|                             | 5-35°C                                              | 5%      | 6-95%               | 0-8850 feet     |  |
|                             | (40°-95°F)                                          | (non-co | ondensing)          | (0-2700 meters) |  |